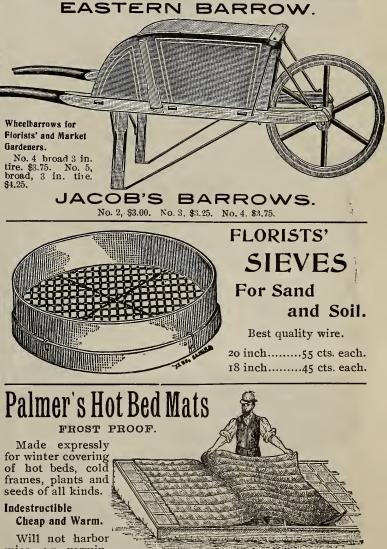

ade of steel wire and galvanized, having double points and lap over the glass in such a manner as to positively keep it from sliding. They may be used on either side of the sash bar, thus pre-



venting the annoyance of rights and lefts. Per box of 1000, 60 cts.; 5000 lots at 55 cts. per 1000. Pincers for driving, 50 cts.

SIEBERT'S PRACTICAL GLAZING POINTS, Two sizes: 5% and 7% in. long. Per lb. 40 cts.

# SCOLLAY'S PUTTY DISTRIBUTOR.

The best appliance for distributing putty. It has been used by a large number of the leading florists, who have proven its merits. One day's work by the old method of glazing can easily be done in four hours by the use of the





# SCOLLAY'S Rubber Sprinkler.

Large size, price, each 75 cts., \$7.80 per dozen. Small size, 50 cts. each, \$5.20 per dozen.



mice or vermin. Easy handling.

Have now been in practical use three years. Costing less than half as much as old fashioned straw mats and entirely taking their place.

Size 76 x 76 inches, fully covering two regular size hot bed sash, \$1.10 each, \$13.00 per doz. Size 40 x 76 inches, fully covering one hot bed sash, 80 cts.

each, \$9.25 per doz.

"Superior"

24 30

30 36 36





The New "Superior" Iron Plant Stand showing a Palm in TILTING position.

#### "STAR" IRON PLANT STANDS

Somewhat similar to the above excepting that they are not fitted with the tilting device, not enameled.

| 12 inches | high\$0.60 | 30 inches high\$1.00 |
|-----------|------------|----------------------|
| 18        |            | 36 '' '' 1.25        |

|                                       | WATERS'